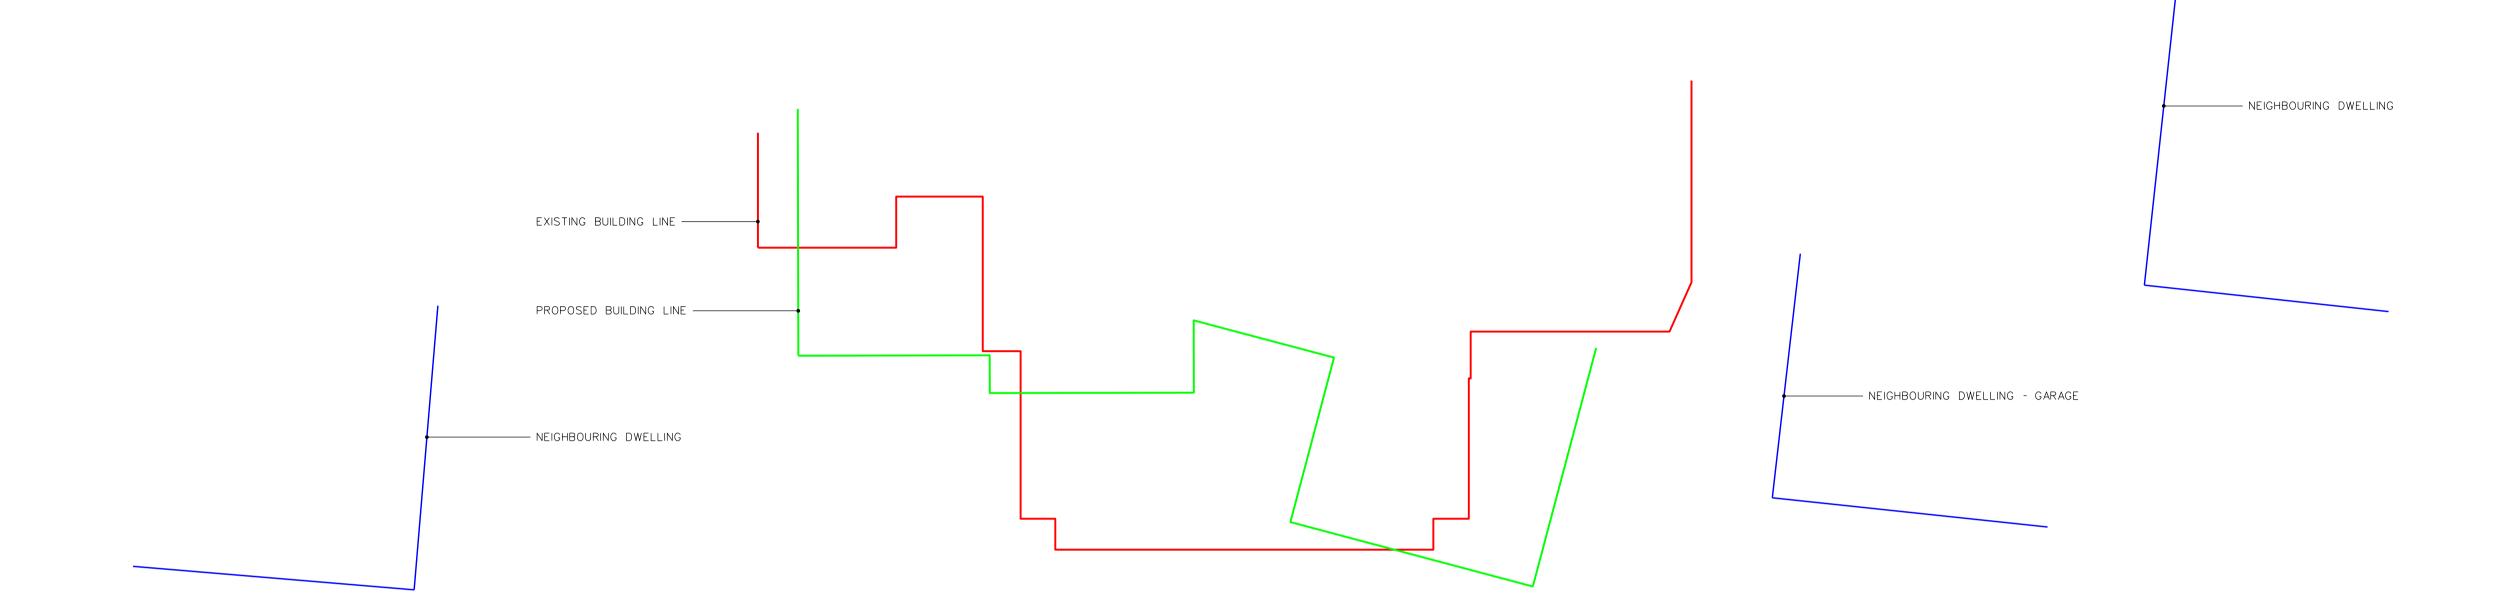

## EXISTING AND PROPOSED BUILDING LINE COMPARISON - PLAN

DATUM 20000

6 PIER POINT -MARINE WALK SUNDERLAND -T +44 (0)191 563 7025 F +44 (0)191 510 1746 WWW.FITZARCHITECTS.CO.UK OFFICE@FITZARCHITECTS.CO.UK

MR AND MRS LAWTON

6 WHITBURN ROAD, CLEADON

PLANNING

EXISTING AND PROPOSED ELEVATION AND PLAN OVERLAY

| PROJECT NUMBER | SCALES     |
|----------------|------------|
| 1322           | 1:100 @ A1 |
|                |            |
| DRAWING NUMBER | DATE       |
| AL (O) 0070    | LANI 16    |